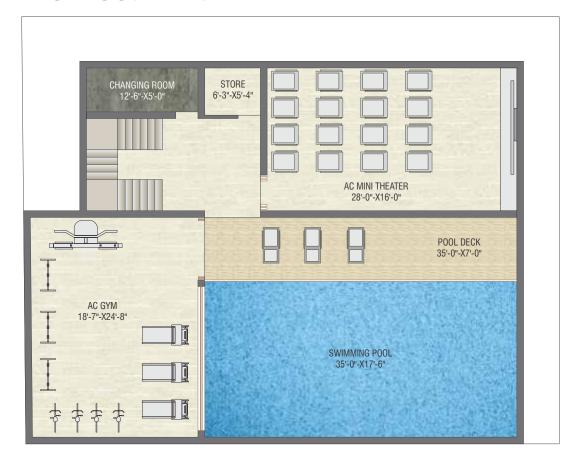

**Basement Swimming** Pool with Deck

A.C. Multi-purpose Hall cum Banquet Hall

A.C. Gym / Health Cl / Health Club

Lounge

A.C. Mini Theater

premier lifestyle features so you can enjoy priceless moments with your loved ones. The Premium Amenities at the Seasons Prime Club add zing to your moments. Where you can meet and interact with your friends, colleagues or neighbours at a club abuzz with activities – your own Leisurescape! There is something for every member of the family - relax,

# **Basement Swimming Pool with Deck**

Unwind after a hard day's work in a basement swimming pool. Have a great splash time with your kids on a weekend morning or lounge around by the poolside, watching them play at the deck. A well-maintained swimming pool that ensures complete hygiene and soothes your senses.

### **Mini Theater**

Enjoy a cricket match or a movie with family and friends at the Mini-Theater with modern imaging and acoustic system, comfortable seats and a plush ambience.

### **Gym / Health Club**

No need to join a professional gym and spend money and time when you have one in your very own campus. Enjoy workouts with family and friends at the state-of-theart gym.

### **CLUBHOUSE: BASEMENT**