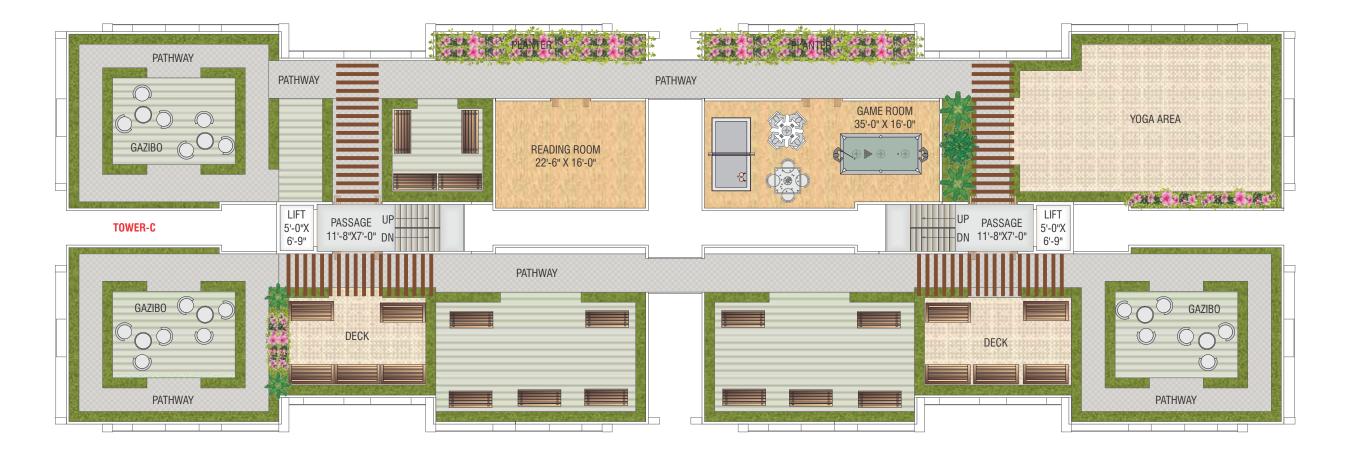

# INNOVATIVE TERRACE DEVELOPMENT

When was the last time you took a stroll around an apartment terrace? Despite being a space with a lot of potential, terraces remain ignored in almost every residential scheme. At Seasons Prime, terrace isn't just your regular terrace with overhead tanks and entangled wires, but a whole new space of rejuvenation.

It's a place where you would love spending mornings and marveling at the outdoors. The landscaped gardens shall be a place to sit and relax or take a walk. The yoga deck, library and indoor games area add to the charm of this key highlight of Seasons Prime.

# Lifestyle Amenities include:

Landscaped Garden

Children's Play Area

Garden & Jogging Track (Terrace)

Library

(Terrace)

Games Room

(Terrace) Yoga Deck (Terrace)

### **Games Room (Terrace)**

The terrace at Seasons Prime offers a plush indoor games room for one and all to enjoy. While adults enjoy a game of cards, Table Tennis or Pool, and kids shall be spoilt for choice with a multitude of games and activities on offer.

# Yoga Deck & Library (Terrace)

Yoga deserves a quiet space to connect with inner self. We have created an exclusive Yoga Deck under the canopy of skies at the terrace. After a reviving Yoga session or over a weekend evening, you might love browsing through your favourite book at a library located at the terrace. The senior citizen members in your family are sure to admire such thoughtful creation.

### **Garden & Jogging Track (Terrace)**

Hop on to the terrace for an invigorating run around the beautifully developed area. The jogging track and the garden shall enliven your day, infusing adrenaline rush every morning to get ready for an energetic day ahead.

### TERRACE PLAN