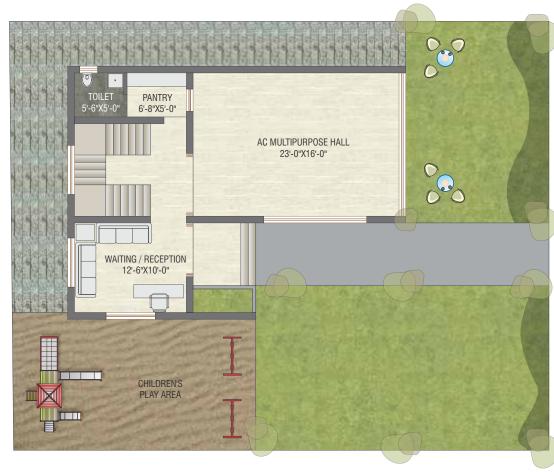

**Basement Swimming** Pool with Deck

A.C. Multi-purpose Hall cum Banquet Hall

A.C. Gym / Health Cl / Health Club

Lounge

A.C. Mini Theater

premier lifestyle features so you can enjoy priceless moments with your loved ones. The Premium Amenities at the Seasons Prime Club add zing to your moments. Where you can meet and interact with your friends, colleagues or neighbours at a club abuzz with activities – your own Leisurescape! There is something for every member of the family - relax,

### **Children's Play Area**

A place where children love to spend time and enjoy with their friends. Good quality play equipment ensures a safe, lasting and comfortable play experience.

### Multi-purpose Hall cum Banquet Hall

Celebrate your special moments, be it birthday, or a get-together, at our multi-purpose hall cum banquet hall that houses modern equipment and employs latest technology to ensure that your moments become cherished occasions.

### **CLUBHOUSE: GROUND FLOOR**