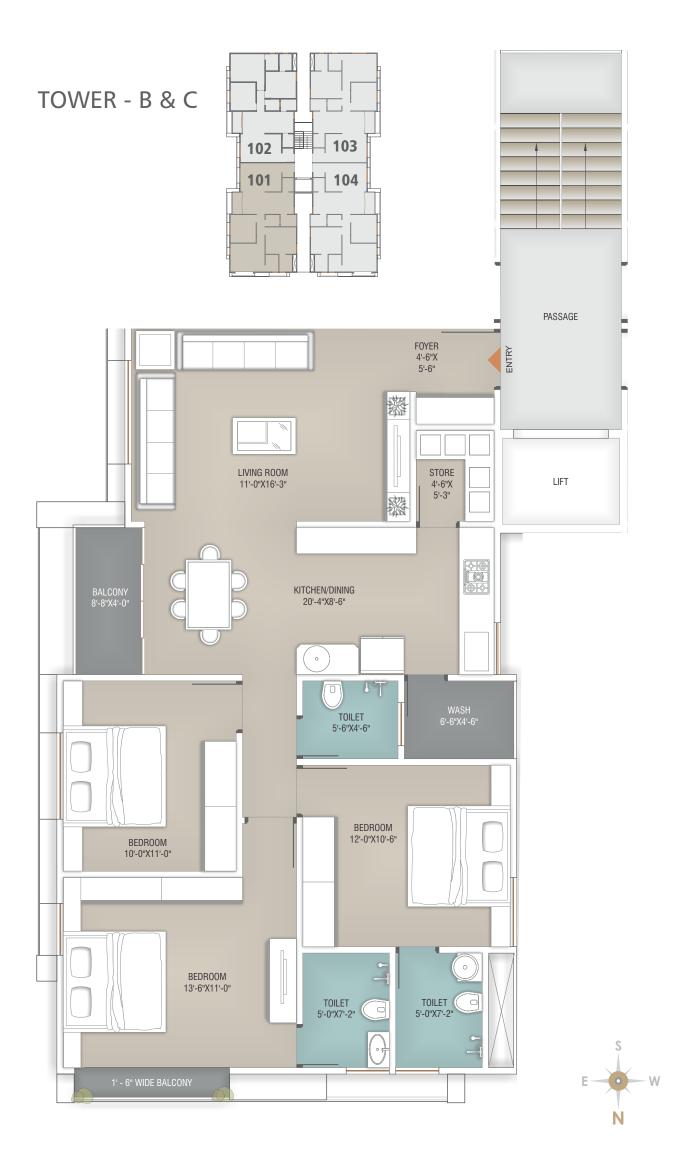

### BALCONY OPTIONS TO CHOOSE FROM

With 3 different apartment layout options to choose from, you are spoilt with choices. Each type of apartment has been designed to give a different living experience. Like in Tower B & C, the balcony is attached to the Kitchen/Dining if you wish to have an extended Dining Room with lots of natural light. You could alternatively choose a balcony with the Living Room in Tower A & D.

# SPACIOUS LAYOUTS IN MULTIPLE TYPES IN A PURE 3 BHK CAMPUS

The entire campus at Seasons Prime offers 3 distinct layout options in 3 BHK planning. You can choose the planning that suits your lifestyle requirements and get assured that you shall have like-minded neighbours in the whole campus.

# ZERO COMPROMISE PLANNING

Often you need to compromise when choosing a home. Does it have spacious rooms sizes, a foyer at the entrance, a separate store room.... so many small details which would make for a perfect living. We have incorporated all these aspects in our planning.