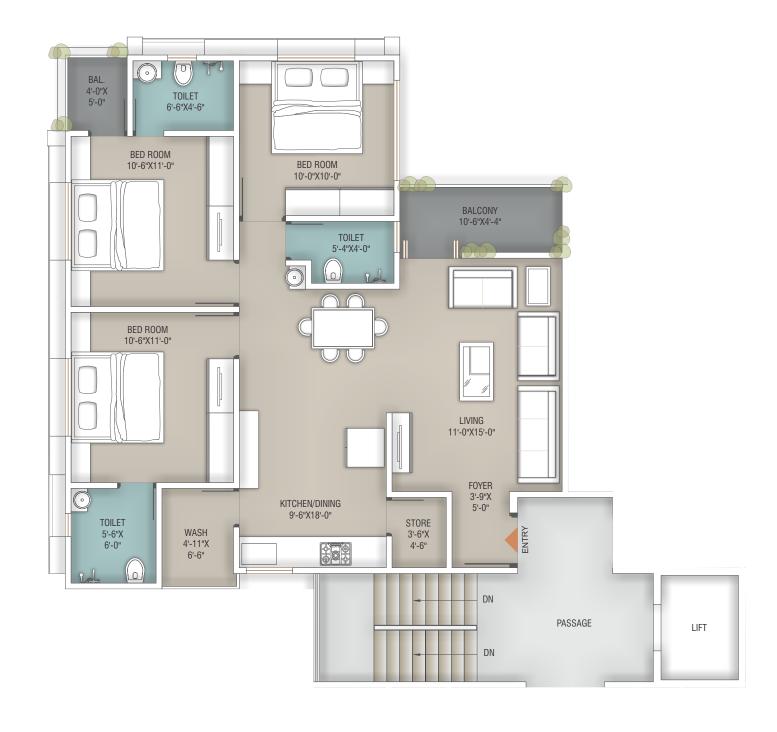

### BALCONY OPTIONS TO CHOOSE FROM

With 3 different apartment layout options to choose from, you are spoilt with choices. Each type of apartment has been designed to give a different living experience. Like in Tower B & C, the balcony is attached to the Kitchen/Dining if you wish to have an extended Dining Room with lots of natural light. You could alternatively choose a balcony with the Living Room in Tower A & D.

# SPACIOUS LAYOUTS IN MULTIPLE TYPES IN A PURE 3 BHK CAMPUS

The entire campus at Seasons Prime offers 3 distinct layout options in 3 BHK planning. You can choose the planning that suits your lifestyle requirements and get assured that you shall have like-minded neighbours in the whole campus.

# ZERO COMPROMISE PLANNING

Often you need to compromise when choosing a home. Does it have spacious rooms sizes, a foyer at the entrance, a separate store room.... so many small details which would make for a perfect living. We have incorporated all these aspects in our planning.