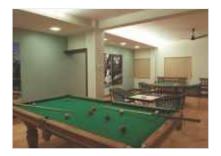

### **Games Room (Terrace)**

The terrace at Seasons Prime offers a plush indoor games room for one and all to enjoy. While adults enjoy a game of cards, Table Tennis or Pool, and kids shall be spoilt for choice with a multitude of games and activities on offer.