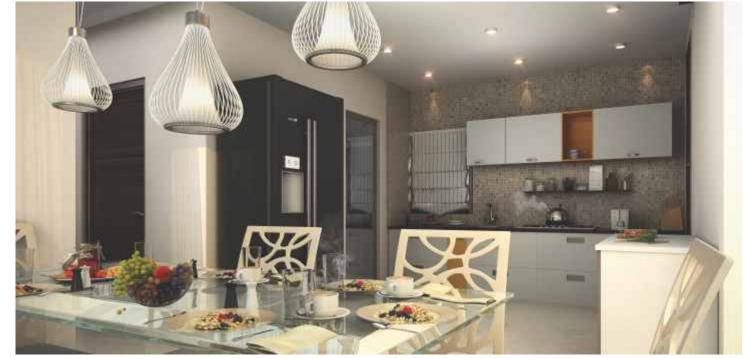

### Kitchen

- · Granite Top with stainless steel sink.
- Ceramic tiles upto lintel level over the kitchen platform. Wash area with ceramic tiles dado.

# WHERE SPARKLING INTERIOR PLANNING MEET REALITY Pride in owning homes that make the most of every space. An interior

Pride in owning homes that make the most of every space. An interior finish that makes you fall in love with your home each day. This is possible because of the finest materials and brands we offer, apart from the best quality craftsmanship.