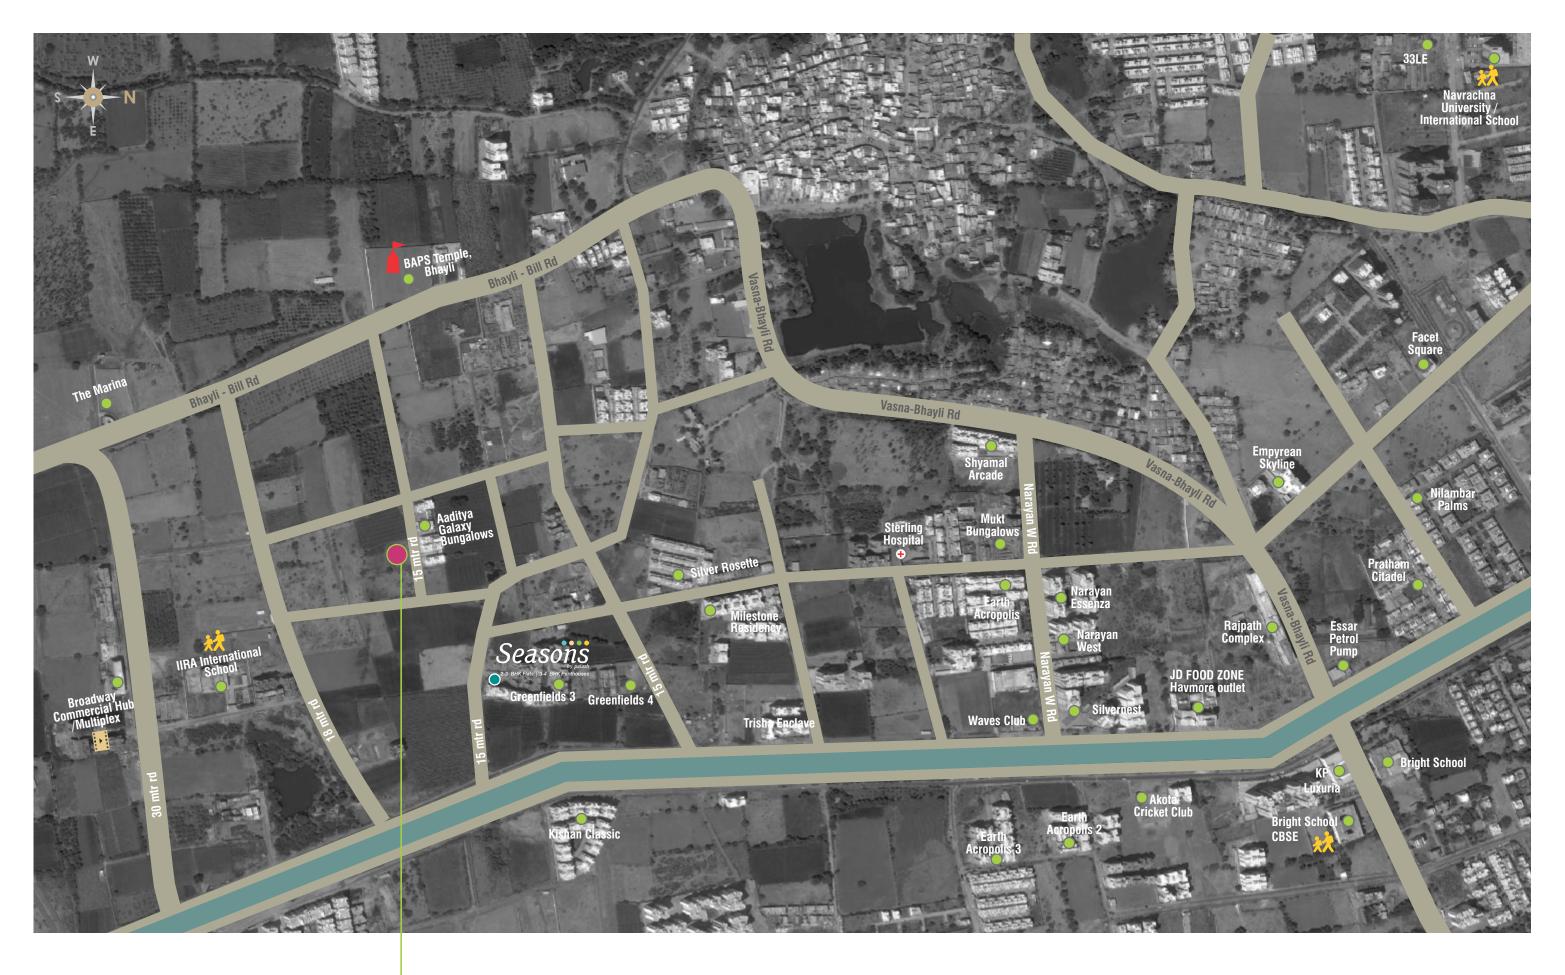

# A strategic location, BHAYLI

offers you best of both worlds – the tranquility and green and the buzz of an urban hub. In Bhayli, Seasons Prime is located close to the Swaminarayan Temple, besides some of the most prominent educational institutions in Vadodara. Being not on the Main Road, it is shielded from the traffic noise of the main road, yet at a walking distance from it.

### PRIME LOCATION- BOUNTIFUL BHAYLI

When we thought of creating luxury residences, the first and foremost decision was to find a location which would be most ideal to live. Having pondered over basic questions on infrastructure, proximity to hospitals, malls, offices, schools and colleges, we were concerned over other issues that residents often face.

For instance, good roads, drainage and water supply, lack of water-logging during monsoon, free from slums or encroachment of such kind, connectivity to key parts of the city and so forth.

Wonders of wonder, we found Vasna-Bhayli area ticking all the above boxes of our concerns, and there was no reason not to choose this thriving locale over any other.

A location that promises a wonderful present and a great future. A location that offers all the conveniences. A location that has evolved into one of the most exclusive neighborhoods of Vadodara.

8.7 km : Railway Station 13 km : Airport

8.9 km : State Transport Bus Stand 0.5 km : iiRA International School

2.0 km : Navrachana International School

1.3 km : Bright Day School 2.5 km : Proposed 5-star Hotel 3.5 km : Sant Kabir School

2.0 km : Grocery & Utilities Shopping (Oxypark)

3.75 km : D'Mart Shopping Mall 1.3 km : Petrol Pump

1.0 km : Medical Store 2.0 km : Banks & ATMs

6.4 km : Inox Multiplex 4.9 km : McDonalds 3.0km : Subway Restaurant

2.6 km : Pizza Restaurants

4.9 km : Manisha Chowkdi , o p rd.