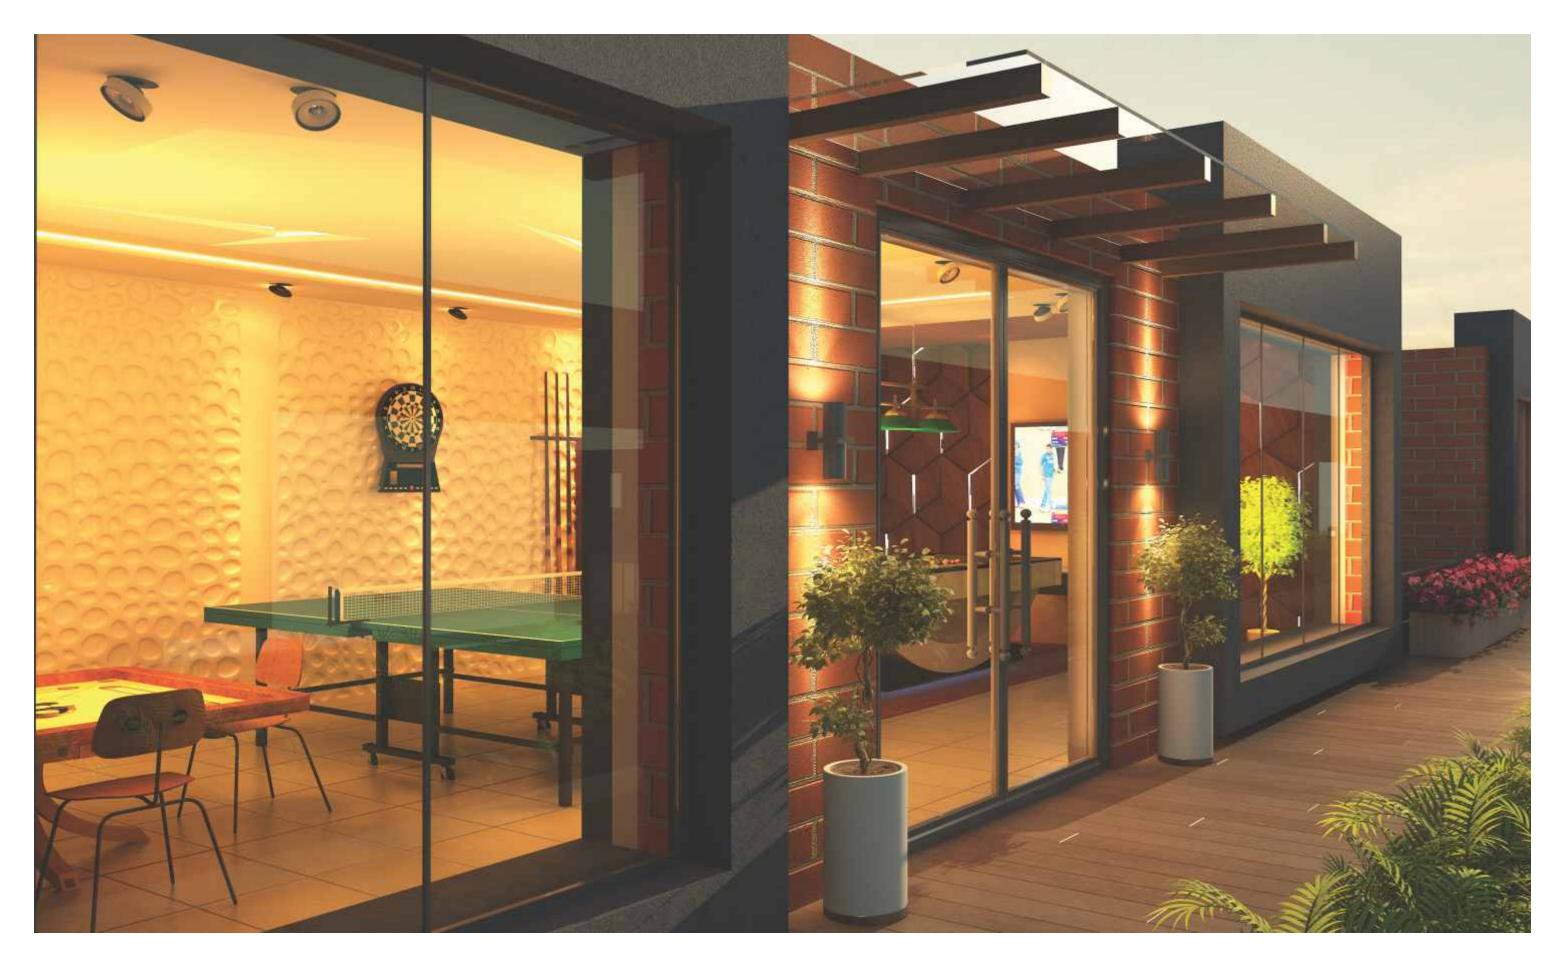

### **Games Room (Terrace)**

The terrace at Seasons Prime offers a plush indoor games room for one and all to enjoy. While adults enjoy a game of cards, Table Tennis or Pool, and kids shall be spoilt for choice with a multitude of games and activities on offer.

# INNOVATIVE TERRACE DEVELOPMENT

When was the last time you took a stroll around an apartment terrace? Despite being a space with a lot of potential, terraces remain ignored in almost every residential scheme. At Seasons Prime, terrace isn't just your regular terrace with overhead tanks and entangled wires, but a whole new space of rejuvenation.

It's a place where you would love spending mornings and marveling at the outdoors. The landscaped gardens shall be a place to sit and relax or take a walk. The yoga deck, library and indoor games area add to the charm of this key highlight of Seasons Prime.