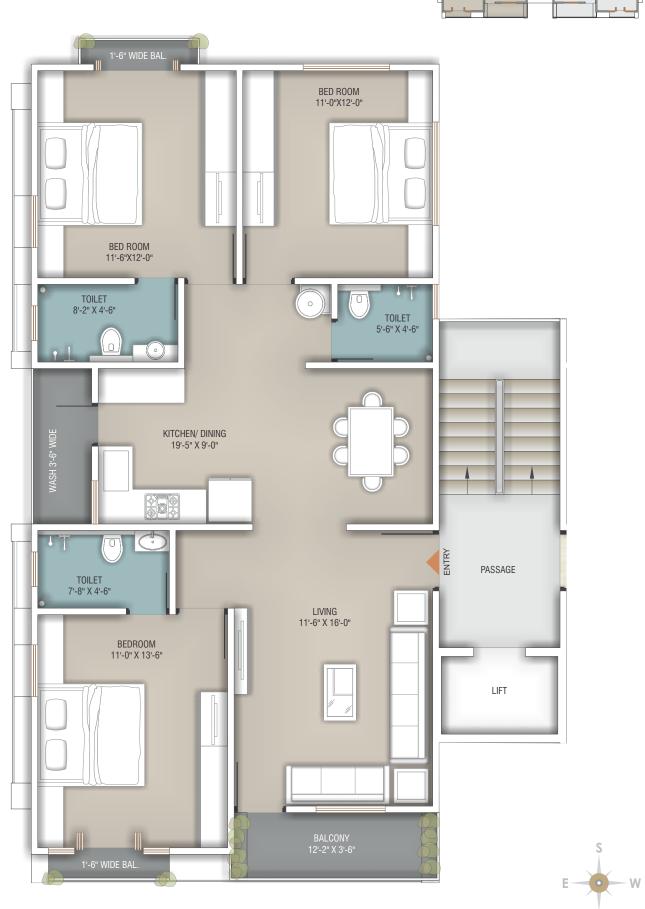

# SPACIOUS LAYOUTS IN MULTIPLE TYPES IN A PURE 3 BHK CAMPUS

The entire campus at Seasons Prime offers 3 distinct layout options in 3 BHK planning. You can choose the planning that suits your lifestyle requirements and get assured that you shall have like-minded neighbours in the whole campus.

# ZERO COMPROMISE PLANNING

Often you need to compromise when choosing a home. Does it have spacious rooms sizes, a foyer at the entrance, a separate store room.... so many small details which would make for a perfect living. We have incorporated all these aspects in our planning.

### BALCONY OPTIONS TO CHOOSE FROM

With 3 different apartment layout options to choose from, you are spoilt with choices. Each type of apartment has been designed to give a different living experience. Like in Tower B & C, the balcony is attached to the Kitchen/Dining if you wish to have an extended Dining Room with lots of natural light. You could alternatively choose a balcony with the Living Room in Tower A & D.